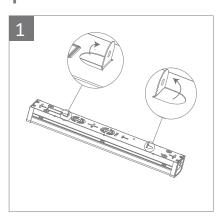

Lifespan: | 40,000hrs           |  |  |
| Frequency: | 50Hz   | Power Factor: | 0.9C                               | Current:  | 236mA               |  |  |
| Weight:    | 1.9kg  |               |                                    |           |                     |  |  |

#### **Surface Mounted**





**Note:** -The lamp must be installed by professional electrician

-Ensure the power supply is switched off before fitting this product

-Do not touch the lamp when in use

-Keep away from hot steam and corrosive gas



29-31 Richland St. Kingsgrove. Sydney NSW 2208 Australia

Phone: 02 9554 9600 | Fax: 02 9554 9433

enquiries@domuslighting.com.au | www.domuslighting.com.au

www.domasiigntiiig.com.a

Date:11/2019

## **Installation Manual**

### **Surface Mounted**











# Suspended







#### Warning

If the product is not installed as per the Installation Manual, then the warranty and liability for the product will be voided.













**Note:** -The lamp must be installed by professional electrician

- -Ensure the power supply is switched off before fitting this product
- -Do not touch the lamp when in use
- -Keep away from hot steam and corrosive gas