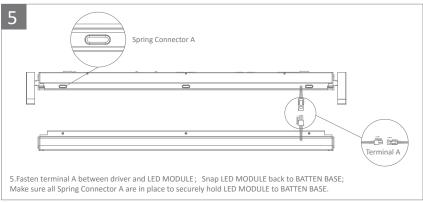

| Lifespan: | 40,000hrs           |  |  |
| Frequency: | 50Hz   | Power Factor: | 0.9C                               | Current:  | 236mA               |  |  |
| Weight:    | 1.9kg  |               |                                    |           |                     |  |  |

#### **Surface Mounted**





**Note:** -The lamp must be installed by professional electrician

-Ensure the power supply is switched off before fitting this product

-Do not touch the lamp when in use

-Keep away from hot steam and corrosive gas



29-31 Richland St. Kingsgrove. Sydney NSW 2208 Australia

Phone: 02 9554 9600 | Fax: 02 9554 9433

enquiries@domuslighting.com.au | www.domuslighting.com.au

www.domasiigntiiig.com.a

Date:11/2019

## **Installation Manual**

### **Surface Mounted**











# Suspended







#### Warning

If the product is not installed as per the Installation Manual, then the warranty and liability for the product will be voided.













**Note:** -The lamp must be installed by professional electrician

- -Ensure the power supply is switched off before fitting this product
- -Do not touch the lamp when in use
- -Keep away from hot steam and corrosive gas