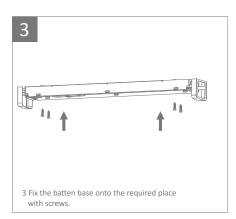

| Lifespan: | 40,000hrs           |  |  |
| Frequency: | 50Hz   | Power Factor: | 0.9C                               | Current:  | 236mA               |  |  |
| Weight:    | 1.9kg  |               |                                    |           |                     |  |  |

#### **Surface Mounted**





**Note:** -The lamp must be installed by professional electrician

-Ensure the power supply is switched off before fitting this product

-Do not touch the lamp when in use

-Keep away from hot steam and corrosive gas



29-31 Richland St. Kingsgrove. Sydney NSW 2208 Australia

Phone: 02 9554 9600 | Fax: 02 9554 9433

enquiries@domuslighting.com.au | www.domuslighting.com.au

www.domasiigntiiig.com.a

Date:11/2019

## **Installation Manual**

### **Surface Mounted**











# Suspended







#### Warning

If the product is not installed as per the Installation Manual, then the warranty and liability for the product will be voided.













**Note:** -The lamp must be installed by professional electrician

- -Ensure the power supply is switched off before fitting this product
- -Do not touch the lamp when in use
- -Keep away from hot steam and corrosive gas