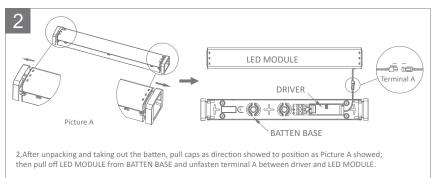

utral White 4000K - 3800lm |           |                     |  |  |
|            |        |               | (21W) White 5700K - 1850lm         |           |                     |  |  |
|            |        |               | (42W) White 5700K - 3800lm         |           |                     |  |  |
| Power:     | 21/42W | Beam Angle:   | 120°                               | CCT:      | 3000K, 4000K, 5000K |  |  |
| IP Rating: | 44     | CRI:          | ≥80                                | Lifespan: | 40,000hrs           |  |  |
| Frequency: | 50Hz   | Power Factor: | 0.9C                               | Current:  | 236mA               |  |  |
| Weight:    | 1.9kg  |               |                                    |           |                     |  |  |

#### **Surface Mounted**





**Note:** -The lamp must be installed by professional electrician

-Ensure the power supply is switched off before fitting this product

-Do not touch the lamp when in use

-Keep away from hot steam and corrosive gas



29-31 Richland St. Kingsgrove. Sydney NSW 2208 Australia

Phone: 02 9554 9600 | Fax: 02 9554 9433

enquiries@domuslighting.com.au | www.domuslighting.com.au

www.domasiigntiiig.com.a

Date:11/2019

## **Installation Manual**

### **Surface Mounted**











# Suspended







#### Warning

If the product is not installed as per the Installation Manual, then the warranty and liability for the product will be voided.













**Note:** -The lamp must be installed by professional electrician

- -Ensure the power supply is switched off before fitting this product
- -Do