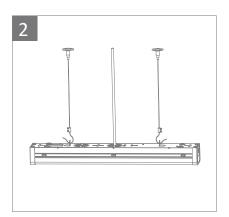

ifespan: | 40,000hrs           |  |  |
| Frequency: | 50Hz   | Power Factor: | 0.9C                               | Current:  | 236mA               |  |  |
| Weight:    | 1.9kg  |               |                                    |           |                     |  |  |

#### **Surface Mounted**





**Note:** -The lamp must be installed by professional electrician

-Ensure the power supply is switched off before fitting this product

-Do not touch the lamp when in use

-Keep away from hot steam and corrosive gas



29-31 Richland St. Kingsgrove. Sydney NSW 2208 Australia

Phone: 02 9554 9600 | Fax: 02 9554 9433

enquiries@domuslighting.com.au | www.domuslighting.com.au

www.domasiigntiiig.com.a

Date:11/2019

## **Installation Manual**

### **Surface Mounted**











# Suspended







#### Warning

If the product is not installed as per the Installation Manual, then the warranty and liability for the product will be voided.













**Note:** -The lamp must be installed by professional electrician

- -Ensure the power supply is switched off before fitting this product
- -Do not touch the lamp when in use
- -Keep away from hot steam and corrosive gas