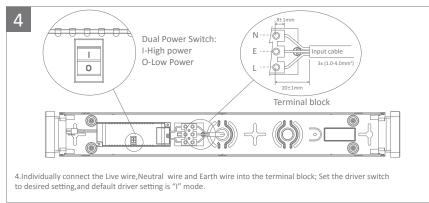

| Lifespan: | 40,000hrs           |  |  |
| Frequency: | 50Hz   | Power Factor: | 0.9C                               | Current:  | 236mA               |  |  |
| Weight:    | 1.9kg  |               |                                    |           |                     |  |  |

#### **Surface Mounted**





**Note:** -The lamp must be installed by professional electrician

-Ensure the power supply is switched off before fitting this product

-Do not touch the lamp when in use

-Keep away from hot steam and corrosive gas



29-31 Richland St. Kingsgrove. Sydney NSW 2208 Australia

Phone: 02 9554 9600 | Fax: 02 9554 9433

enquiries@domuslighting.com.au | www.domuslighting.com.au

www.domasiigntiiig.com.a

Date:11/2019

## **Installation Manual**

### **Surface Mounted**











# Suspended







#### Warning

If the product is not installed as per the Installation Manual, then the warranty and liability for the product will be voided.













**Note:** -The lamp must be installed by professional electrician

- -Ensure the power supply is switched off before fitting this product
- -Do not touch the lamp when in use
- -Keep away from hot steam and corrosive gas