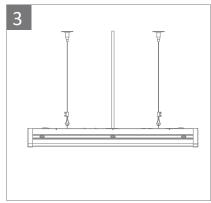

espan: | 40,000hrs           |  |  |
| Frequency: | 50Hz   | Power Factor: | 0.9C                               | Current:  | 236mA               |  |  |
| Weight:    | 1.9kg  |               |                                    |           |                     |  |  |

#### **Surface Mounted**





**Note:** -The lamp must be installed by professional electrician

-Ensure the power supply is switched off before fitting this product

-Do not touch the lamp when in use

-Keep away from hot steam and corrosive gas



29-31 Richland St. Kingsgrove. Sydney NSW 2208 Australia

Phone: 02 9554 9600 | Fax: 02 9554 9433

enquiries@domuslighting.com.au | www.domuslighting.com.au

www.domasiigntiiig.com.a

Date:11/2019

## **Installation Manual**

### **Surface Mounted**











# Suspended







#### Warning

If the product is not installed as per the Installation Manual, then the warranty and liability for the product will be voided.













**Note:** -The lamp must be installed by professional electrician

- -Ensure the power supply is switched off before fitting this product
- -Do not touch the lamp when in use
- -Keep away from hot steam and corrosive gas