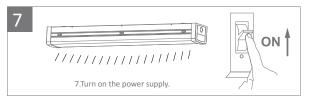

| Lifespan: | 40,000hrs           |  |  |
| Frequency: | 50Hz   | Power Factor: | 0.9C                               | Current:  | 236mA               |  |  |
| Weight:    | 1.9kg  |               |                                    |           |                     |  |  |

#### **Surface Mounted**





**Note:** -The lamp must be installed by professional electrician

-Ensure the power supply is switched off before fitting this product

-Do not touch the lamp when in use

-Keep away from hot steam and corrosive gas



29-31 Richland St. Kingsgrove. Sydney NSW 2208 Australia

Phone: 02 9554 9600 | Fax: 02 9554 9433

enquiries@domuslighting.com.au | www.domuslighting.com.au

www.domasiigntiiig.com.a

Date:11/2019

## **Installation Manual**

### **Surface Mounted**











# Suspended







#### Warning

If the product is not installed as per the Installation Manual, then the warranty and liability for the product will be voided.













**Note:** -The lamp must be installed by professional electrician

- -Ensure the power supply is switched off before fitting this product
- -Do not touch the lamp when in use
- -Keep away from hot steam and corrosive gas