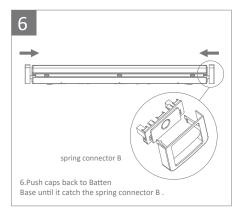

| Lifespan: | 40,000hrs           |  |  |
| Frequency: | 50Hz   | Power Factor: | 0.9C                               | Current:  | 236mA               |  |  |
| Weight:    | 1.9kg  |               |                                    |           |                     |  |  |

#### **Surface Mounted**





**Note:** -The lamp must be installed by professional electrician

-Ensure the power supply is switched off before fitting this product

-Do not touch the lamp when in use

-Keep away from hot steam and corrosive gas



29-31 Richland St. Kingsgrove. Sydney NSW 2208 Australia

Phone: 02 9554 9600 | Fax: 02 9554 9433

enquiries@domuslighting.com.au | www.domuslighting.com.au

www.domasiigntiiig.com.a

Date:11/2019

## **Installation Manual**

### **Surface Mounted**











# Suspended







#### Warning

If the product is not installed as per the Installation Manual, then the warranty and liability for the product will be voided.













**Note:** -The lamp must be installed by professional electrician

- -Ensure the power supply is switched off before fitting this product
- -Do not touch the lamp when in use
- -Keep away from hot steam and corrosive gas